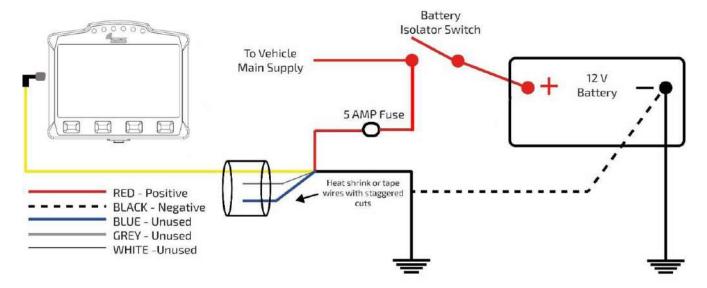

#### 11.7 Fitting of the Safety Emergency & Tracking Device (2023 FIA RR Sporting Regulations - Art. 18.2)

The Rally Tracking System will be supplied by **STATUS Awareness System (SAS)**, all competitors must arrange their rally car(s) for the mounting a SAS Safety Emergency & Tracking Device.

<u>Installations instruction can be found in appendix 7.</u> The correct mounting and functioning of the equipment will be checked at pre-event scrutineering.

At the end of the Rally SAS Company will charge to competitors all damages occurred to their devices.

The SAS Safety Emergency & Tracking Device will be distributed as per Article 3 - PROGRAMME of the present SR and will be returned in the Final Parc Fermé where the cars must be left open for this purpose.

In case of retirement the device must be returned to SAS Company in Service Park no later than 30 minutes after the publication of the final classification.