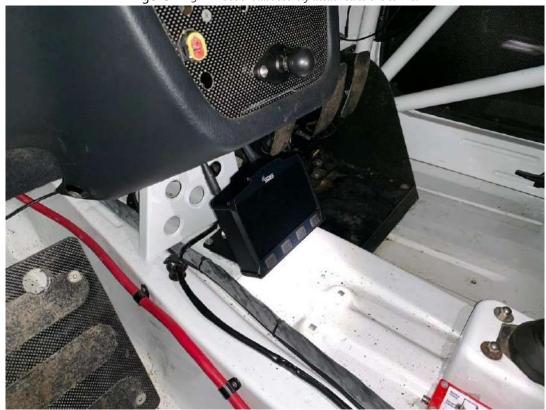

#### 11.7 Fitting of the Safety Emergency & Tracking Device (2023 FIA RR Sporting Regulations - Art. 18.2)

The Rally Tracking System will be supplied by **STATUS Awareness System (SAS)**, all competitors must arrange their rally car(s) for the mounting a SAS Safety Emergency & Tracking Device.

<u>Installations instruction can be found in appendix 7.</u> The correct mounting and functioning of the equipment will be checked at pre-event scrutineering.

At the end of the Rally SAS Company will charge to competitors all damages occurred to their devices.