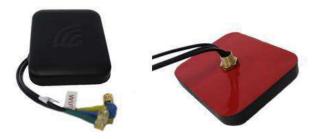

#### 11.7 Fitting of the Safety Emergency & Tracking Device (2023 FIA RR Sporting Regulations - Art. 18.2)

The Rally Tracking System will be supplied by **STATUS Awareness System (SAS)**, all competitors must arrange their rally car(s) for the mounting a SAS Safety Emergency & Tracking Device.

<u>Installations instruction can be found in appendix 7.</u> The correct mounting and functioning of the equipment will be checked at pre-event scrutineering.

At the end of the Rally SAS Company will charge to competitors all damages occurred to their devices.