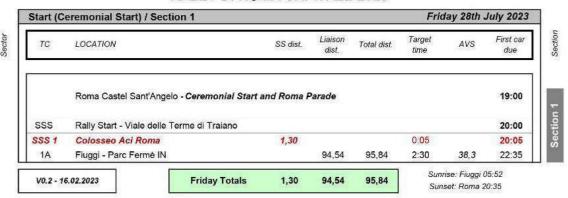

### Appendix 1a - Itinerary of Qualifying Stage & Shakedown, of Ceremonial Start and Roma Parade

#### **RALLY DI ROMA CAPITALE 2023**

| TC                          | LOCATION              |           | SS dist.   | Liaison<br>dist.  | Total dist. | Target<br>time | AVS   | First ca<br>due |
|-----------------------------|-----------------------|-----------|------------|-------------------|-------------|----------------|-------|-----------------|
| RZ<br>QS                    | Fiuggi - Refuel       | THE THE   |            |                   |             |                |       |                 |
|                             | Fumone - Start Free   |           |            | MD-4 S PU DESUZEO |             |                |       | 08:00           |
|                             |                       | FREE PRAC | TICE CLOSE | S AT 10:0         | 0           |                |       |                 |
| TCQS                        | Fumone                |           |            |                   |             |                |       | 10:27           |
| QS                          | Fumone - QUALIFYN     | G STAGE   | 4,00       |                   |             |                |       | 10:30           |
| TCPF                        | Fiuggi - Parc Fermè I | N         |            | 13,23             | 17,23       | 0:30           | 34,5  | 11:00           |
| V0.2 - 16.02.2023 QS Totals |                       | 4,00      | 13,23      | 17,23             | Suni        | rise: Fluggi ( | 05:52 |                 |