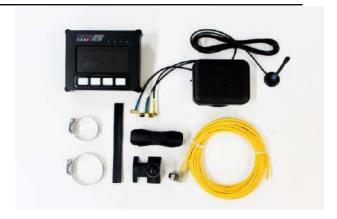

#### 11.7 Fitting of the Safety Emergency & Tracking Device (2023 FIA RR Sporting Regulations - Art. 18.2)

The Rally Tracking System will be supplied by **STATUS Awareness System (SAS)**, all competitors must arrange their rally car(s) for the mounting a SAS Safety Emergency & Tracking Device.

<u>Installations instruction can be found in appendix 7.</u> The correct mounting and functioning of the equipment will be checked at pre-event scrutineering.

At the end of the Rally SAS Company will charge to competitors all damages occurred to their devices.

The SAS Safety Emergency & Tracking Device will be distributed as per Article 3 - PROGRAMME of the present SR and will be returned in the Final Parc Fermé where the cars must be left open for this purpose.

In case of retirement the device must be returned to SAS Company in Service Park no later than 30 minutes after the publication of the final classification.