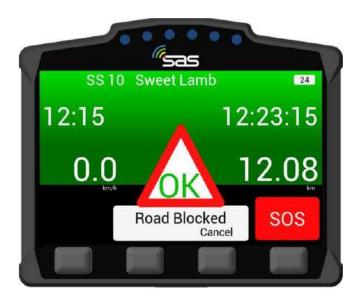

#### 11.7 Fitting of the Safety Emergency & Tracking Device (2023 FIA RR Sporting Regulations - Art. 18.2)

The Rally Tracking System will be supplied by **STATUS Awareness System (SAS)**, all competitors must arrange their rally car(s) for the mounting a SAS Safety Emergency & Tracking Device.

<u>Installations instruction can be found in appendix 7.</u> The correct mounting and functioning of the equipment will be checked at pre-event scrutineering.

At the end of the Rally SAS Company will charge to competitors all damages occurred to their devices.

The SAS Safety Emergency & Tracking Device will be distributed as per Article 3 - PROGRAMME of the present SR and will be returned in the Final Parc Fermé where the cars must be left open for this purpose.

In case of retirement the device must be returned to SAS Company in Service Park no later than 30 minutes after the publication of the final classification.