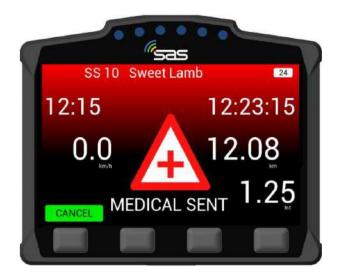

#### 11.7 Fitting of the Safety Emergency & Tracking Device (2023 FIA RR Sporting Regulations - Art. 18.2)

The Rally Tracking System will be supplied by **STATUS Awareness System (SAS)**, all competitors must arrange their rally car(s) for the mounting a SAS Safety Emergency & Tracking Device.

<u>Installations instruction can be found in appendix 7.</u> The correct mounting and functioning of the equipment will be checked at pre-event scrutineering.

At the end of the Rally SAS Company will charge to competitors all damages occurred to their devices.

The SAS Safety Emergency & Tracking Device will be distributed as per Article 3 - PROGRAMME of the present SR and will be returned in the Final Parc Fermé where the cars must be left open for this purpose.

In case of retirement the device must be returned to SAS Company in Service Park no later than 30 minutes after the publication of the final classification.