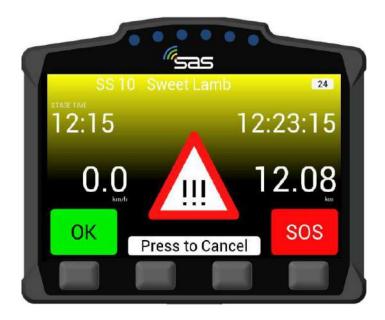

#### 11.7 Fitting of the Safety Emergency & Tracking Device (2023 FIA RR Sporting Regulations - Art. 18.2)

The Rally Tracking System will be supplied by **STATUS Awareness System (SAS)**, all competitors must arrange their rally car(s) for the mounting a SAS Safety Emergency & Tracking Device.

<u>Installations instruction can be found in appendix 7.</u> The correct mounting and functioning of the equipment will be checked at pre-event scrutineering.

At the end of the Rally SAS Company will charge to competitors all damages occurred to their devices.

The SAS Safety Emergency & Tracking Device will be distributed as per Article 3 - PROGRAMME of the present SR and will be returned in the Final Parc Fermé where the cars must be left open for this purpose.

In case of retirement the device must be returned to SAS Company in Service Park no later than 30 minutes after the publication of the final classification.