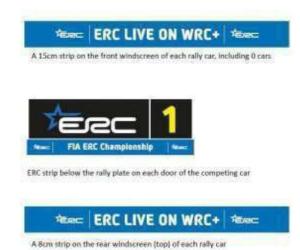

#### 6.2 The organiser's advertising

- **6.2.1** The organiser's advertising on the competing car (see the drawing in Appendix 4 to these SR) is:
  - Front rally plate: 2
  - Competition number on front doors of the car:
  - Competition number on the roof of the car:
  - Rear window panel of the car:
  - Front/Rear Windscreen Top Line (mandatory only for drivers that wishes to score points in Italian Championship.

#### All missing information will be provided in a laterbulletin

- **6.2.2** The organiser's optional advertising on the front door of the competing car (see the drawing shown in Appendix 4 to these SR) is:
  - Front left door (20 x 40cm):
  - Front right door (20 x 40cm):
  - Front fender LH and RH (20 x 12cm)