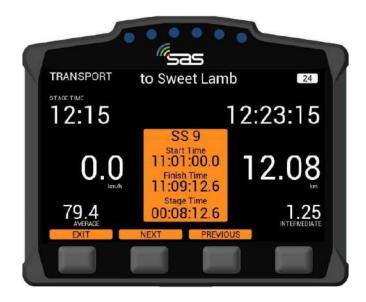

#### 11.7 Fitting of the Safety Emergency & Tracking Device (2023 FIA RR Sporting Regulations - Art. 18.2)

The Rally Tracking System will be supplied by **STATUS Awareness System (SAS)**, all competitors must arrange their rally car(s) for the mounting a SAS Safety Emergency & Tracking Device.

<u>Installations instruction can be found in appendix 7.</u> The correct mounting and functioning of the equipment will be checked at pre-event scrutineering.

At the end of the Rally SAS Company will charge to competitors all damages occurred to their devices.

The SAS Safety Emergency & Tracking Device will be distributed as per Article 3 - PROGRAMME of the present SR and will be returned in the Final Parc Fermé where the cars must be left open for this purpose.

In case of retirement the device must be returned to SAS Company in Service Park no later than 30 minutes after the publication of the final classification.