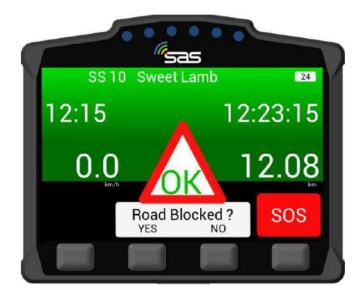

#### 11.7 Fitting of the Safety Emergency & Tracking Device (2023 FIA RR Sporting Regulations - Art. 18.2)

The Rally Tracking System will be supplied by **STATUS Awareness System (SAS)**, all competitors must arrange their rally car(s) for the mounting a SAS Safety Emergency & Tracking Device.

<u>Installations instruction can be found in appendix 7.</u> The correct mounting and functioning of the equipment will be checked at pre-event scrutineering.

At the end of the Rally SAS Company will charge to competitors all damages occurred to their devices.

The SAS Safety Emergency & Tracking Device will be distributed as per Article 3 - PROGRAMME of the present SR and will be returned in the Final Parc Fermé where the cars must be left open for this purpose.

In case of retirement the device must be returned to SAS Company in Service Park no later than 30 minutes after the publication of the final classification.