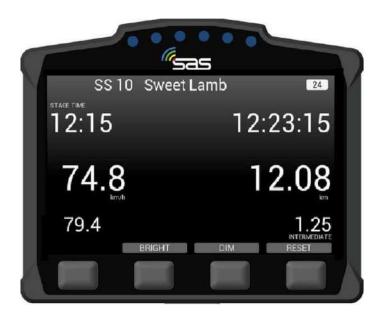

#### 11.7 Fitting of the Safety Emergency & Tracking Device (2023 FIA RR Sporting Regulations - Art. 18.2)

The Rally Tracking System will be supplied by **STATUS Awareness System (SAS)**, all competitors must arrange their rally car(s) for the mounting a SAS Safety Emergency & Tracking Device.

<u>Installations instruction can be found in appendix 7.</u> The correct mounting and functioning of the equipment will be checked at pre-event scrutineering.

At the end of the Rally SAS Company will charge to competitors all damages occurred to their devices.