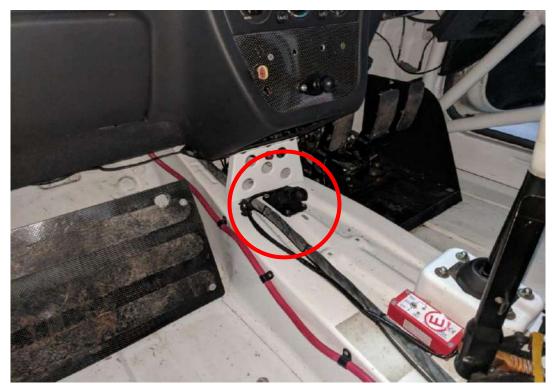

#### 11.7 Fitting of the Safety Emergency & Tracking Device (2023 FIA RR Sporting Regulations - Art. 18.2)

The Rally Tracking System will be supplied by **STATUS Awareness System (SAS)**, all competitors must arrange their rally car(s) for the mounting a SAS Safety Emergency & Tracking Device.

<u>Installations instruction can be found in appendix 7.</u> The correct mounting and functioning of the equipment will be checked at pre-event scrutineering.

At the end of the Rally SAS Company will charge to competitors all damages occurred to their devices.