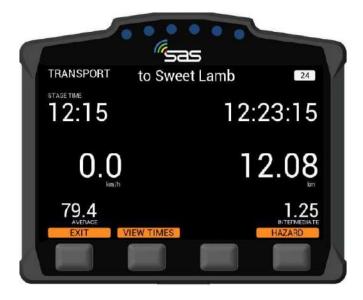

#### 11.7 Fitting of the Safety Emergency & Tracking Device (2023 FIA RR Sporting Regulations - Art. 18.2)

The Rally Tracking System will be supplied by **STATUS Awareness System (SAS)**, all competitors must arrange their rally car(s) for the mounting a SAS Safety Emergency & Tracking Device.

<u>Installations instruction can be found in appendix 7.</u> The correct mounting and functioning of the equipment will be checked at pre-event scrutineering.

At the end of the Rally SAS Company will charge to competitors all damages occurred to their devices.

The SAS Safety Emergency & Tracking Device will be distributed as per Article 3 - PROGRAMME of the present SR and will be returned in the Final Parc Fermé where the cars must be left open for this purpose.

In case of retirement the device must be returned to SAS Company in Service Park no later than 30 minutes after the publication of the final classification.