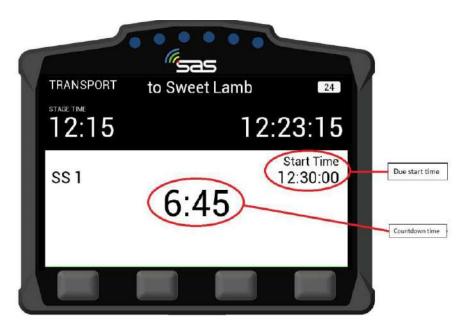

#### 12.5.2 Super Special Stage Colosseo Aci Roma Start Procedure

Any warming of tyres is forbidden before stage start. Tyre Marking will be located **after TCSSS**. Immediately after tyre marking, cars will be conducted to the SSS1 Start line. At the start of SSS1 will be placed an electronic starting equipment connected with a photocell for detecting false start. Photocell will be positioned 50 cm after the starting line.

Considering that the stage consists in almost 2 laps of the same circuit and the each car will pass very close to the starting line on their second lap, for safety reasons the green light to start the stage could be given to each

driver at a fraction of the starting minute. The start procedure consists in 30 second countdown:

- 5 second before the start an orange light goes on every second.
- At the 0 second the Green light oes on with the wording GO