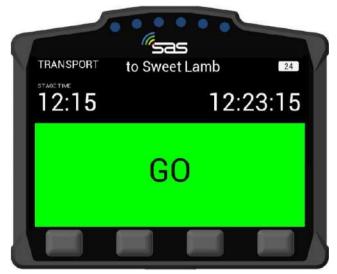

#### 12.2 Starting system of special stages

A board with an electronic countdown time system, shown by the second, will be displayed at the start of each SS and will function as follows:

- 12.2.1 30 seconds before the start a red light comes on.
- 12.2.2 10 seconds to GO 1(short) beep + red zone and red light
- 12.2.3 5 seconds to GO 1 (short) beep every sec + yellow zone and yellow light flashing
- 12.2.4 "GO" Signal: Green light + Start beep after "GO" Signal: 20 seconds free start + green zone and green light.