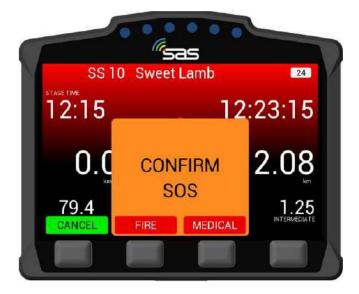

#### 11.7 Fitting of the Safety Emergency & Tracking Device (2023 FIA RR Sporting Regulations - Art. 18.2)

The Rally Tracking System will be supplied by **STATUS Awareness System (SAS)**, all competitors must arrange their rally car(s) for the mounting a SAS Safety Emergency & Tracking Device.

<u>Installations instruction can be found in appendix 7.</u> The correct mounting and functioning of the equipment will be checked at pre-event scrutineering.

At the end of the Rally SAS Company will charge to competitors all damages occurred to their devices.

The SAS Safety Emergency & Tracking Device will be distributed as per Article 3 - PROGRAMME of the present SR and will be returned in the Final Parc Fermé where the cars must be left open for this purpose.

In case of retirement the device must be returned to SAS Company in Service Park no later than 30 minutes after the publication of the final classification.