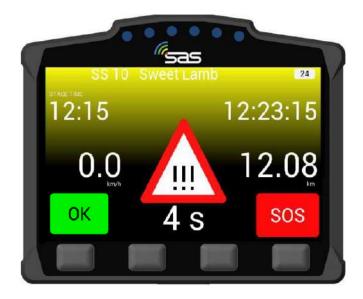

#### 11.6 Special and / or National requirements - Cars equipment

- **11.6.1** Competing cars must be equipped with:
  - A reflective triangle.
  - One red "SOS" sign and on the reverse a green "OK" sign measuring at least 42 x 29,7 cm (A/3 size).
  - Two fluorescent jackets (one per each member of the crew).
- **11.6.2** In order to avoid problems on the road sections and on the motorway open to the normal vehicular traffic, the Police and the Administrative Authorities have provided the followings:
  - The original rear car plate must be positioned on the original position.
  - The front car plate can be replaced by a sticker but the original plate must be inside the car
  - Original of car document and certificate of 3td party insurance must be always inside the car.

#### 12.5.2 Super Special Stage Colosseo Aci Roma Start Procedure

Any warming of tyres is forbidden before stage start. Tyre Marking will be located **after TCSSS**. Immediately after tyre marking, cars will be conducted to the SSS1 Start line. At the start of SSS1 will be placed an electronic starting equipment connected with a photocell for detecting false start. Photocell will be positioned 50 cm after the starting line.

Considering that the stage consists in almost 2 laps of the same circuit and the each car will pass very close to the starting line on their second lap, for safety reasons the green light to start the stage could be given to each

driver at a fraction of the starting minute. The start procedure consists in 30 second countdown:

- 5 second before the start an orange light goes on every second.
- At the 0 second the Green light oes on with the wording GO