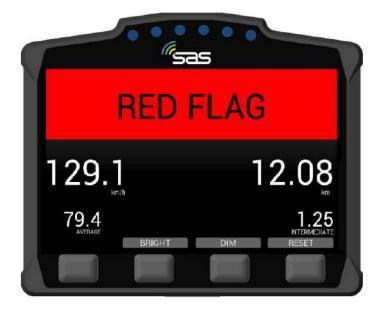

#### 12.5.3 Running of Super Special Stage Colosseo Aci roma

If the running of the SSS1 is interrupted, this will be signalled to the drivers by the red flag.

When red flightwill be shown the drivers must immediately reduce the speed, acknowledge by following the

Procedure on the tracking display and follow the instructions of marshals and /or Official.

Failure to comply with this rule will entail in a penalty at the discretion of the Stewards.

If the SSS1 will be interrupted or stopped for any reasons, Art. 52 of the 2023 FIA RR Sporting Regulations will apply.