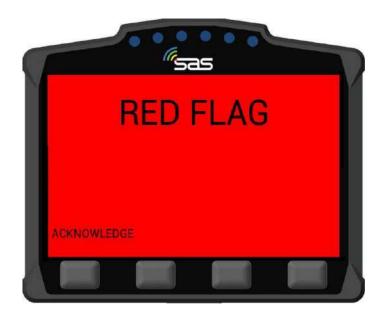

#### 12.5.3 Running of Super Special Stage Colosseo Aci roma

If the running of the SSS1 is interrupted, this will be signalled to the drivers by the red flag.

When red flightwill be shown the drivers must immediately reduce the speed, acknowledge by following the

Procedure on the tracking display and follow the instructions of marshals and /or Official.

Failure to comply with this rule will entail in a penalty at the discretion of the Stewards.

If the SSS1 will be interrupted or stopped for any reasons, Art. 52 of the 2023 FIA RR Sporting Regulations will apply.