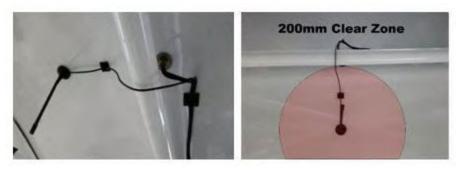

#### 11.7 Fitting of the Safety Emergency & Tracking Device (2023 FIA RR Sporting Regulations - Art. 18.2)

The Rally Tracking System will be supplied by **STATUS Awareness System (SAS)**, all competitors must arrange their rally car(s) for the mounting a SAS Safety Emergency & Tracking Device.

<u>Installations instruction can be found in appendix 7.</u> The correct mounting and functioning of the equipment will be checked at pre-event scrutineering.

At the end of the Rally SAS Company will charge to competitors all damages occurred to their devices.