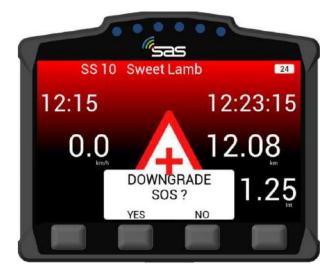

#### 11.7 Fitting of the Safety Emergency & Tracking Device (2023 FIA RR Sporting Regulations - Art. 18.2)

The Rally Tracking System will be supplied by **STATUS Awareness System (SAS)**, all competitors must arrange their rally car(s) for the mounting a SAS Safety Emergency & Tracking Device.

<u>Installations instruction can be found in appendix 7.</u> The correct mounting and functioning of the equipment will be checked at pre-event scrutineering.

At the end of the Rally SAS Company will charge to competitors all damages occurred to their devices.

The SAS Safety Emergency & Tracking Device will be distributed as per Article 3 - PROGRAMME of the present SR and will be returned in the Final Parc Fermé where the cars must be left open for this purpose.

In case of retirement the device must be returned to SAS Company in Service Park no later than 30 minutes after the publication of the final classification.