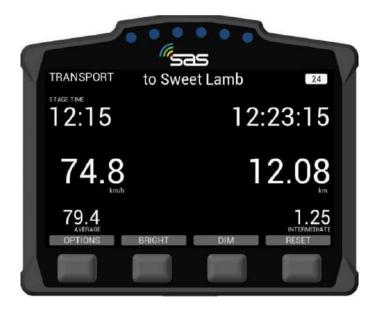

#### 11.7 Fitting of the Safety Emergency & Tracking Device (2023 FIA RR Sporting Regulations - Art. 18.2)

The Rally Tracking System will be supplied by **STATUS Awareness System (SAS)**, all competitors must arrange their rally car(s) for the mounting a SAS Safety Emergency & Tracking Device.

<u>Installations instruction can be found in appendix 7.</u> The correct mounting and functioning of the equipment will be checked at pre-event scrutineering.

At the end of the Rally SAS Company will charge to competitors all damages occurred to their devices.