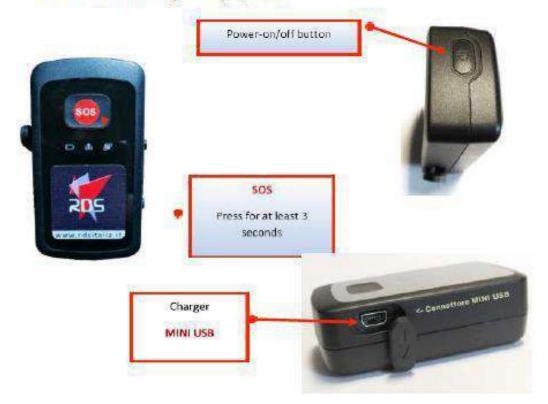

#### 9.3 Installation of speed control checking devices for Reconnaissance - Location of collection and rental fee

All cars must carry a speed control checking device "Reconnaissance Tracker recorder" on board during reconnaissance. The device will be provided by RDS Company during Administrative Checks, on Wednesday 26 (*Optional*) or Thursday 27 July as per Art. 3 - PROGRAMME of these SR.

The following rental fees, not refundable, will be charged when collecting the equipment:

ERC drivers: € 200.00
 Other drivers: € 200.00