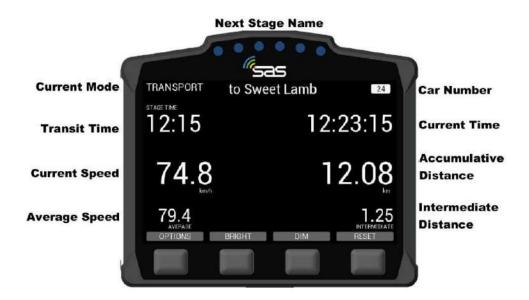

#### 11.7 Fitting of the Safety Emergency & Tracking Device (2023 FIA RR Sporting Regulations - Art. 18.2)

The Rally Tracking System will be supplied by **STATUS Awareness System (SAS)**, all competitors must arrange their rally car(s) for the mounting a SAS Safety Emergency & Tracking Device.

<u>Installations instruction can be found in appendix 7.</u> The correct mounting and functioning of the equipment will be checked at pre-event scrutineering.

At the end of the Rally SAS Company will charge to competitors all damages occurred to their devices.

The SAS Safety Emergency & Tracking Device will be distributed as per Article 3 - PROGRAMME of the present SR and will be returned in the Final Parc Fermé where the cars must be left open for this purpose.