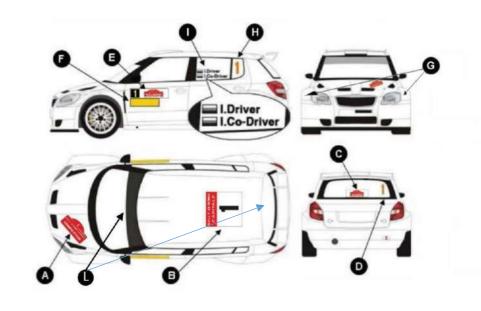

#### 6.2 The organiser's advertising

- **6.2.1** The organiser's advertising on the competing car (see the drawing in Appendix 4 to these SR) is:
  - Front rally plate: 2
  - Competition number on front doors of the car:
  - Competition number on the roof of the car:
  - Rear window panel of the car:
  - Front/Rear Windscreen Top Line (mandatory only for drivers that wishes to score points in Italian Championship.

#### All missing information will be provided in a laterbulletin

- **6.2.2** The organiser's optional advertising on the front door of the competing car (see the drawing shown in Appendix 4 to these SR) is:
  - Front left door (20 x 40cm):
  - Front right door (20 x 40cm):
  - Front fender LH and RH (20 x 12cm)

#### 6.3 Identification

Competition numbers and rally plates, according to Art. 27 of the 2023 FIA RR Sporting Regulations and Appendix 4 to these SR, will be issued by the organiser.

Numbers and plates must be affixed on the rally car before the car is brought to the pre-event scrutineering and must be visible throughout the duration of the entire rally.