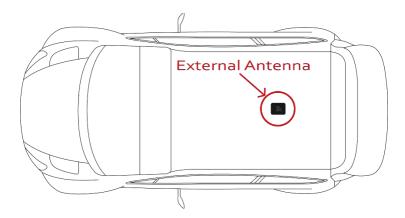

#### 11.7 Fitting of the Safety Emergency & Tracking Device (2023 FIA RR Sporting Regulations - Art. 18.2)

The Rally Tracking System will be supplied by **STATUS Awareness System (SAS)**, all competitors must arrange their rally car(s) for the mounting a SAS Safety Emergency & Tracking Device.

<u>Installations instruction can be found in appendix 7.</u> The correct mounting and functioning of the equipment will be checked at pre-event scrutineering.

At the end of the Rally SAS Company will charge to competitors all damages occurred to their devices.